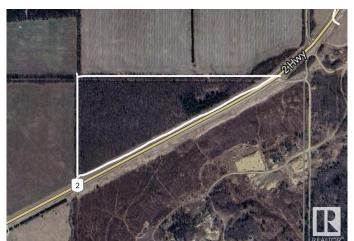

### \$149,900

0 Bedroom, 0.00 Bathroom, Rural on 24.40 Acres

None, Rural Athabasca County, AB

Discover serenity on this expansive 24.4-acre treed lot, just 5km south of Perryvale along Highway 2.

Exterior Features Not Fenced, Treed Lot