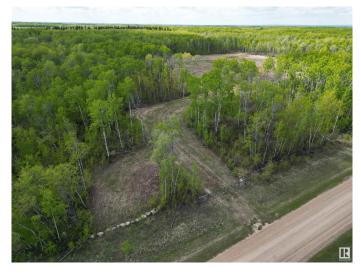

#### \$236,000

0 Bedroom, 0.00 Bathroom, Rural on 68.20 Acres

None, Rural Bonnyville M.D., AB

Fantastic 68 acres of land is available just north of Ardmore. This lovely treed acreage is ready for a home, with a driveway that leads to a clearing that would make an idyllic building location. The remainder of the acreage is full treed for optimal privacy. Opportunity awaits on this prime piece of land ideally situated half way between Cold Lake and Bonnyville.

## Exterior

Exterior Features Flat Site, Treed Lot, See Remarks