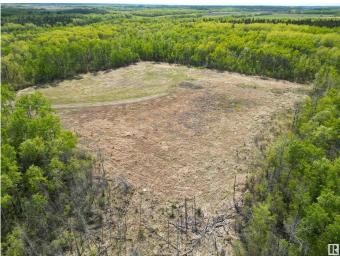

#### \$236,000

0 Bedroom, 0.00 Bathroom, Rural on 68.20 Acres

None, Rural Bonnyville M.D., AB

Fantastic 68 acres of land is available just north of Ardmore. This lovely treed acreage is ready for a home, with a driveway that leads to a clearing that would make an idyllic building location. The remainder of the acreage is full treed for optimal privacy. Opportunity awaits on this prime piece of land ideally situated half way between Cold Lake and Bonnyville.

## Exterior

Exterior Features Flat Site, Treed Lot, See Remarks