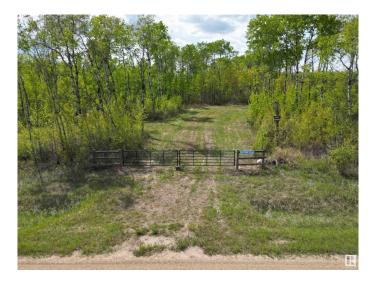

#### \$236,000

0 Bedroom, 0.00 Bathroom, Rural on 68.20 Acres

None, Rural Bonnyville M.D., AB

Fantastic 68 acres of land is available just north of Ardmore. This lovely treed acreage is ready for a home, with a driveway that leads to a clearing that would make an idyllic building location. The remainder of the acreage is full treed for optimal privacy. Opportunity awaits on this prime piece of land ideally situated half way between Cold Lake and Bonnyville.

## Exterior

Exterior Features Flat Site, Treed Lot, See Remarks