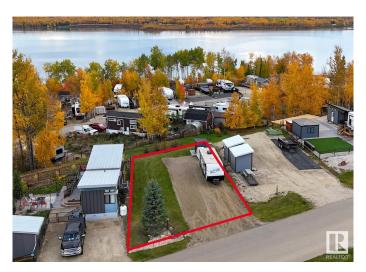

# \$125,000

0 Bedroom, 0.00 Bathroom, Rural on 0.11 Acres

Sunset Shores, Rural Parkland County, AB

LAKE LOT in Sunset Shores RV Resort: a gated, lakefront year-round community on Lake Isle. Park your trailer or install a modular to enjoy lake living all year long with municipal water, sewer and power. Paved roads throughout the community. Sunset Shores' amenities include a clubhouse with heated swimming pool, gym, laundry & showers; boat launch at the marina, an extensive pet-friendly trail system for nature walking or ATVs, and courts for pickle ball, tennis, basketball & beach volleyball. Easy access to the Yellowhead Highway and only a 30-minute drive west of Stony Plain (45 minutes to Edmonton). Your peace of paradise awaits with all the benefits of resort living in this gated, lake side community.

# **Essential Information**

MLS® # E4408563 Price \$125,000

Bathrooms 0.00
Acres 0.11
Type Rural

Sub-Type Vacant Lot/Land

Status Active

Address 103 53509 Rge Road 60
Area Rural Parkland County

Subdivision Sunset Shores

### **Exterior**

Exterior Features Beach Access, Boating, Gated Community, Golf Nearby, Lake Access

Property, No Back Lane, Picnic Area, Public Swimming Pool