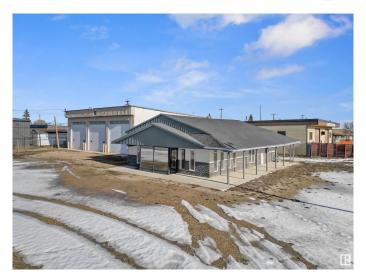

#### \$519,900

0 Bedroom, 0.00 Bathroom, Industrial on 0.00 Acres

Drayton Valley, Drayton Valley, AB

Great Commercial Property if you are looking to start or expand your business! This property features two separate buildings, offering over 5,000 sqft of combined shop and office space. The office building spans 1,570 sqft and includes central air conditioning, two office spaces, two bathrooms, a reception area, a lunchroom, a boardroom with a wet bar, and an upstairs storage area. The spacious 3,600 sqft shop is equipped with three 16' x 16' bay doors and is constructed with a durable steel frame and cinder block. The expansive yard provides ample space for a variety of uses, is fully graveled, and is securely fenced with chain link and has 2 gated entrances. Located with easy access to Highway 22, this property is zoned C-GEN (Commercial, General District).

Built in 1987

#### Exterior

| Exterior     | Block, Steel Frame |
|--------------|--------------------|
| Construction | Block, Steel Frame |