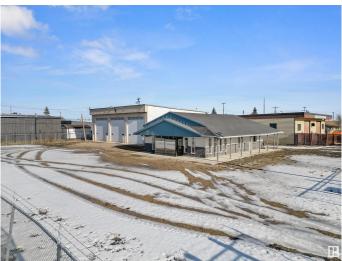

#### \$519,900

0 Bedroom, 0.00 Bathroom, Industrial on 0.00 Acres

Drayton Valley, Drayton Valley, AB

Great Commercial Property if you are looking to start or expand your business! This property features two separate buildings, offering over 5,000 sqft of combined shop and office space. The office building spans 1,570 sqft and includes central air conditioning, two office spaces, two bathrooms, a reception area, a lunchroom, a boardroom with a wet bar, and an upstairs storage area. The spacious 3,600 sqft shop is equipped with three 16' x 16' bay doors and is constructed with a durable steel frame and cinder block. The expansive yard provides ample space for a variety of uses, is fully graveled, and is securely fenced with chain link and has 2 gated entrances. Located with easy access to Highway 22, this property is zoned C-GEN (Commercial, General District).

#### Exterior

| Exterior     | Block, Steel Frame |
|--------------|--------------------|
| Construction | Block, Steel Frame |