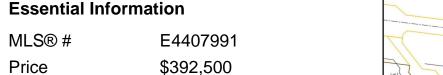

Bedroom, 0.00 Bathroom, Land Commercial on 0.00 Acres

Sandhills Estates, Rural Parkland County, AB

Unique Opportunity at Edmonton Parkland Executive Airport! Don't miss out on this 0.45-acre lot located on the North side of the Edmonton Parkland Executive Airport, providing easy access to the runway. Featuring paved taxiways, Natural gas and power to the lot, this property is perfectly suited for the construction of customizable hangars or shops, depending on your project requirements. With AGG zoning, this parcel offers exceptional flexibility for aviation-related businesses or a range of commercial development opportunities. Each lot will require an independent septic and cistern system. This is your chance to secure a prime location within a growing executive airport community!







Bathrooms 0.00 Acres 0.00

Type Land Commercial

Status Active





Address 10 52111 Range Rd 270

Area Rural Parkland County

Subdivision Sandhills Estates

City Rural Parkland County

County ALBERTA

Province AB

Postal Code T7X 3M2

## **Additional Information**

Date Listed September 26th, 2024

Days on Market 314

Zoning Zone 90

DATA IS DEEMED RELIABLE BUT IS NOT GUARANTEED ACCURATE BY THE REALTORS® ASSOCIATION OF EDMONTON. COPYRIGHT 2025 BY THE REALTORS® ASSOCIATION OF EDMONTON. ALL RIGHTS RESERVED. Trademarks are owned or controlled by the Canadian Real Estate Association (CREA) and identify real estate professionals who are members of CREA (REALTOR®, REALTORS®) and/or the quality of services they provide (MLS®, Multiple Listing Service®)

Listing information last updated on Augu