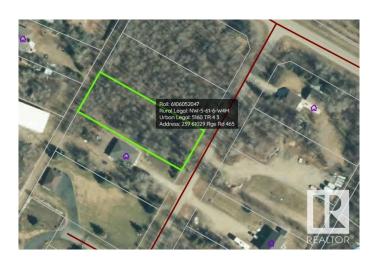

#### \$64,900

0 Bedroom, 0.00 Bathroom, Rural on 0.54 Acres

Model Development, Rural Bonnyville M.D., AB

Looking for that clean slate to make your perfect recreation/building site. This treed half acre lot is a short distance to the Mighty Moose Lake and all that this wonderful lake has to offer. With no restrictive covenants registered you can use this lot for recreation use, erecting a cabin, mobile, or build your dream home. Power and gas are at the road.

## **Community Information**

Address 239 61029 Rge Rd 465
Area Rural Bonnyville M.D.
Subdivision Model Development
City Rural Bonnyville M.D.

County ALBERTA

Province AB

Postal Code T9N 2J1