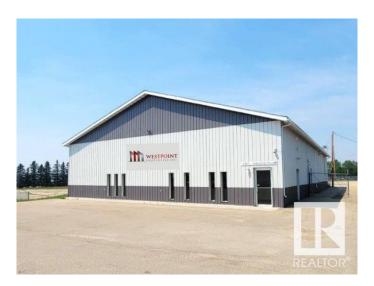

#### \$0

0 Bedroom, 0.00 Bathroom, Industrial on 0.00 Acres

Drayton Valley, Drayton Valley, AB

6000 sq.ft. shop on a 0.9 acre lot with HWY 22 exposure. Concrete block construction with 14'x14' overhead door. Mostly shop with some office space at front of building. Shop includes a mezzanine with two more office spaces and a large open space that could serve multiple uses. Lot is secured by a chain link fence. Recently renovated inside and outside: new lighting, new flooring, new bathrooms and newly painted throughout. 14" walls and new siding contribute to a very efficient building. Lease is \$6000 per month (net) or \$12 per foot. Additionally, taxes and insurance are \$12,000/year.

## **Exterior**

Exterior Block
Construction Block