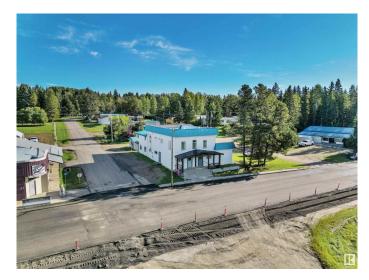

#### \$385,000

0 Bedroom, 0.00 Bathroom, Land Commercial on 0.00 Acres

Winfield, Winfield, AB

Step into a piece of history with the former Winfield Hotel and former liquor store located on a spacious 100' x 120' lot. This distinctive property combines the charm of the original hotel with a thoughtfully designed addition, offering a blend of character and potential. Original Hotel + New Addition: The original structure has been expanded to include a second story over a partial basement and crawl space, providing extra room for a range of possibilities. Main Level: Open bar area, perfect for entertaining or conversion, with space for a pool table. A designated food prep area connected to both the original bar and the newly added café/deli space. Separate ladiesâ€<sup>™</sup> and menâ€<sup>™</sup>s washrooms, serving both the bar and café. Second Story: 9 rooms in total – 5 original rooms and 4 constructed over the addition, each with its own bathroom. Second floor is approximately 90% complete. This property is perfect for investors and visionaries. With most of the heavy lifting done, it's ready to finish and customize!

# **Community Information**

| Address     | 102 2 Avenue |
|-------------|--------------|
| Area        | Winfield     |
| Subdivision | Winfield     |
| City        | Winfield     |
| County      | ALBERTA      |
| Province    | AB           |
| Postal Code | T0C 2X0      |