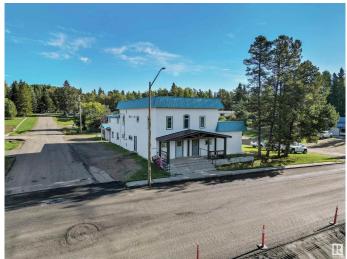

#### \$385,000

0 Bedroom, 0.00 Bathroom, Land Commercial on 0.00 Acres

Winfield, Winfield, AB

Step into a piece of history with the former Winfield Hotel and former liquor store located on a spacious 100' x 120' lot. This distinctive property combines the charm of the original hotel with a thoughtfully designed addition, offering a blend of character and potential. Original Hotel + New Addition: The original structure has been expanded to include a second story over a partial basement and crawl space, providing extra room for a range of possibilities. Main Level: Open bar area, perfect for entertaining or conversion, with space for a pool table. A designated food prep area connected to both the original bar and the newly added café/deli space. Separate ladiesâ€<sup>™</sup> and menâ€<sup>™</sup>s washrooms, serving both the bar and café. Second Story: 9 rooms in total – 5 original rooms and 4 constructed over the addition, each with its own bathroom. Second floor is approximately 90% complete. This property is perfect for investors and visionaries. With most of the heavy lifting done, it's ready to finish and customize!

## Exterior

| Exterior     | Stucco, Wood Frame |
|--------------|--------------------|
| Construction | Stucco, Wood Frame |