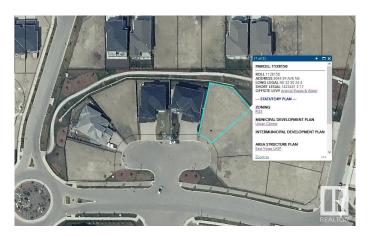

#### \$339,900

0 Bedroom, 0.00 Bathroom, Rural on 0.16 Acres

Royal Oaks\_LEDU, Rural Leduc County, AB

Beautiful pie lot in Royal Oaks with green space & walking trails behind. Inside a cul-de-sac, surrounded by beautiful million dollar homes, ready for you to build your dream home! Municipal water & sewer services in this area, low maintenance living just outside the city. Estimated a 44' building pocket. Excellent location, close to Edmonton International Airport, shopping, golf & Highway 2.

## **Community Information**

Address 3044 59 Avenue

Area Rural Leduc County
Subdivision Royal Oaks\_LEDU

City Rural Leduc County

County ALBERTA

Province AB

Postal Code T4X 0X9

### **Additional Information**

Date Listed September 16th, 2024

Days on Market 324

Zoning Zone 80

DATA IS DEEMED RELIABLE BUT IS NOT GUARANTEED ACCURATE BY THE REALTORS® ASSOCIATION OF EDMONTON. COPYRIGHT 2025 BY THE REALTORS® ASSOCIATION OF EDMONTON. ALL RIGHTS RESERVED. Trademarks are owned or controlled by the Canadian Real Estate Association (CREA) and identify real estate professionals who are members of CREA (REALTOR®, REALTORS®) and/or the quality of services they provide (MLS®, Multiple Listing Service®)