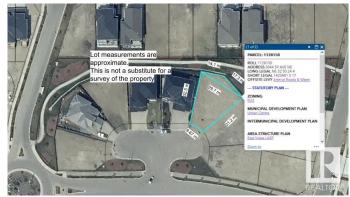

#### \$339,900

0 Bedroom, 0.00 Bathroom, Rural on 0.16 Acres

Royal Oaks\_LEDU, Rural Leduc County, AB

Beautiful pie lot in Royal Oaks with green space & walking trails behind. Inside a cul-de-sac, surrounded by beautiful million dollar homes, ready for you to build your dream home! Municipal water & sewer services in this area, low maintenance living just outside the city. Estimated a 44' building pocket. Excellent location, close to Edmonton International Airport, shopping, golf & Highway 2.

## **Community Information**

Address 3044 59 Avenue

Area Rural Leduc County
Subdivision Royal Oaks\_LEDU

City Rural Leduc County

County ALBERTA

Province AB

Postal Code T4X 0X9

### **Additional Information**

Date Listed September 16th, 2024

Days on Market 324

Zoning Zone 80

DATA IS DEEMED RELIABLE BUT IS NOT GUARANTEED ACCURATE BY THE REALTORS® ASSOCIATION OF EDMONTON. COPYRIGHT 2025 BY THE REALTORS® ASSOCIATION OF EDMONTON. ALL RIGHTS RESERVED. Trademarks are owned or controlled by the Canadian Real Estate Association (CREA) and identify real estate professionals who are members of CREA (REALTOR®, REALTORS®) and/or the quality of services they provide (MLS®, Multiple Listing Service®)