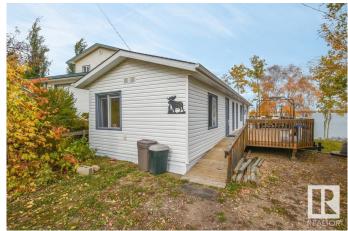

### \$309,900

2 Bedroom, 1.00 Bathroom, 935 sqft Rural on 0.31 Acres

Bonnyville Beach, Rural Bonnyville M.D., AB

Recently updated this property is the perfect summer getaway or year round living! This mobile features a spacious front living room with lake views, galley style kitchen with a gas cook top and soft close cabinetry, dining area, storage room, 2 bedrooms, and a 4 pc main bath complete with a double sink vanity and tiled shower! The front deck that almost spans the length of home is perfect for entertaining and BBQing on those summer nights! Enjoy lake living today!

Sub-Type Detached Single Family
Style Single Wide Mobile Home

Status Active

#### **Exterior**

Exterior Wood

Exterior Features Beach Access, Boating, Lake View, Sloping Lot, Waterfront Property,

Partially Fenced

Construction Wood Foundation Block