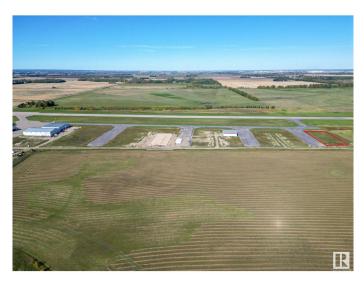

#### \$545,000

0 Bedroom, 0.00 Bathroom, Land Commercial on 0.00 Acres

None, Rural Parkland County, AB

Exceptional Development Opportunity at Edmonton Parkland Executive Airport! This 0.78-acre lot in the Edmonton Parkland Executive Airport offers direct access to the nearby runway, making it an ideal location for aviation-related businesses. With paved taxiways, natural gas and power to the lot. The property is ready for the construction of hangars or shops tailored to your needs. Each lot will require an independent septic and cistern system Zoned AGG, this versatile lot allows for a range of commercial or aviation development possibilities. Don't miss your chance to secure a prime spot in this growing executive airport community!