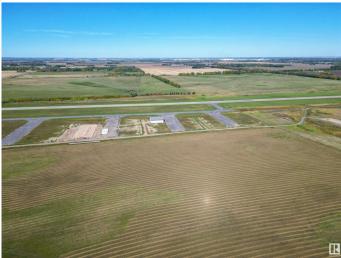

#### \$545,000

0 Bedroom, 0.00 Bathroom, Land Commercial on 0.00 Acres

None, Rural Parkland County, AB

Exceptional Development Opportunity at Edmonton Parkland Executive Airport! This 0.78-acre lot in the Edmonton Parkland Executive Airport offers direct access to the nearby runway, making it an ideal location for aviation-related businesses. With paved taxiways, natural gas and power to the lot. The property is ready for the construction of hangars or shops tailored to your needs. Each lot will require an independent septic and cistern system Zoned AGG, this versatile lot allows for a range of commercial or aviation development possibilities. Don't miss your chance to secure a prime spot in this growing executive airport community!