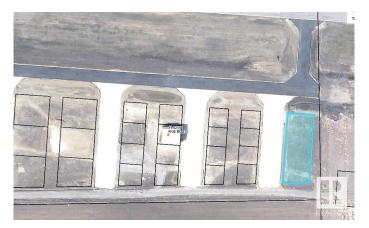

#### \$545,000

0 Bedroom, 0.00 Bathroom, Land Commercial on 0.00 Acres

None, Rural Parkland County, AB

Exceptional Development Opportunity at Edmonton Parkland Executive Airport! This 0.78-acre lot in the Edmonton Parkland Executive Airport offers direct access to the nearby runway, making it an ideal location for aviation-related businesses. With paved taxiways, natural gas and power to the lot. The property is ready for the construction of hangars or shops tailored to your needs. Each lot will require an independent septic and cistern system Zoned AGG, this versatile lot allows for a range of commercial or aviation development possibilities. Don't miss your chance to secure a prime spot in this growing executive airport community!

### **Community Information**

| Address     | 31 52111 Rr 270       |
|-------------|-----------------------|
| Area        | Rural Parkland County |
| Subdivision | None                  |

| City        | Rural Parkland County |
|-------------|-----------------------|
| County      | ALBERTA               |
| Province    | AB                    |
| Postal Code | T7X 3M2               |