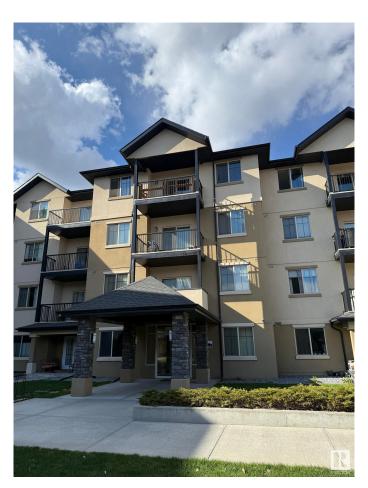

# \$229,000 - 316 10530 56 Avenue, Edmonton

MLS® #E4404805

#### \$229,000

2 Bedroom, 2.00 Bathroom, 770 sqft Condo / Townhouse on 0.00 Acres

Pleasantview (Edmonton), Edmonton, AB

Visit REALTOR® website for additional information\*\* 2 bed 2 bath, property has stainless steel appliances, in-suite laundry, built-in blinds and the primary bedroom has a walk in closet. Approximately 775 sq ft, 46 Unit Factors. Legal Units 81 and 252. Close to the U of A. Great floor plan with bedrooms split. Huge balcony facing south. Unit has air conditioner, and a titled underground parking stall.

#### **Essential Information**

MLS® # E4404805 Price \$229,000

Bedrooms 2
Bathrooms 2.00
Full Baths 2

Square Footage 770 Acres 0.00

Year Built 2010

Type Condo / Townhouse Sub-Type Lowrise Apartment

Style Single Level Apartment

#### **Exterior**

Exterior Other, Stucco

Exterior Features Playground Nearby, Schools, See Remarks

Roof Unknown

Construction Other, Stucco

Foundation Concrete Perimeter