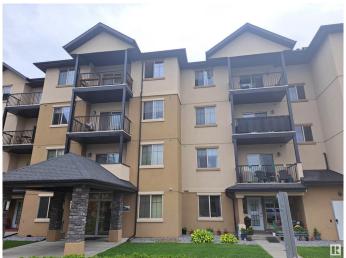

# \$229,000 - 316 10530 56 Avenue, Edmonton

MLS® #E4404805

#### \$229,000

2 Bedroom, 2.00 Bathroom, 770 sqft Condo / Townhouse on 0.00 Acres

Pleasantview (Edmonton), Edmonton, AB

Visit REALTOR® website for additional information\*\* 2 bed 2 bath, property has stainless steel appliances, in-suite laundry, built-in blinds and the primary bedroom has a walk in closet. Approximately 775 sq ft, 46 Unit Factors. Legal Units 81 and 252. Close to the U of A. Great floor plan with bedrooms split. Huge balcony facing south. Unit has air conditioner, and a titled underground parking stall.

#### **Essential Information**

MLS® # E4404805 Price \$229,000

Bedrooms 2
Bathrooms 2.00
Full Baths 2

Square Footage 770 Acres 0.00

Year Built 2010

Type Condo / Townhouse Sub-Type Lowrise Apartment

Style Single Level Apartment

#### **Exterior**

Exterior Other, Stucco

Exterior Features Playground Nearby, Schools, See Remarks

Roof Unknown

Construction Other, Stucco

Foundation Concrete Perimeter