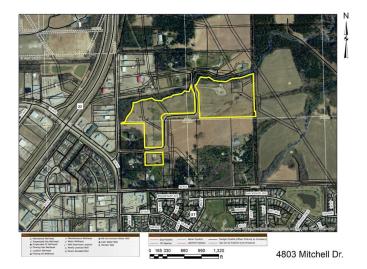

#### \$399,000

0 Bedroom, 0.00 Bathroom, Single Family on 38.68 Acres

Drayton Valley, Drayton Valley, AB

Unique Opportunity! 38.68 acre property, located within Drayton Valley's town limits and zoned Residential Acreage District. This property offers significant development potential OR build your dream home on one of the largest lots in town limits! Currently used for farming, the land features a mix of open space and sections of mature trees. A gravel road is already in place, running through the property for easy access. Conveniently situated near town amenities, shops, and services, this rare find combines practicality and seclusion, with utilities close by. Don't miss out on this exceptional property!

## **Community Information**

Address 4803 Mitchell Dr Area Drayton Valley

Subdivision Drayton Valley

City Drayton Valley

County ALBERTA

Province AB

Postal Code T7A 1V1

## **Exterior**

Exterior Features Backs Onto Park/Trees, No Through Road, Private Setting, Shopping

Nearby, See Remarks