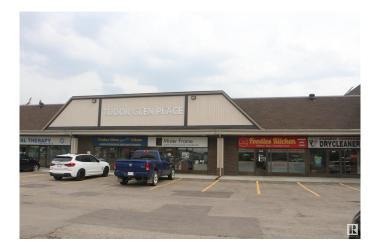

#### \$0

0 Bedroom, 0.00 Bathroom, Office on 0.00 Acres

Grandin, St. Albert, AB

1,571 sq. ft. main floor retail space. Full window front in shopping plaza on Gervais Road connecting onto Highway 2 North & 170 Street