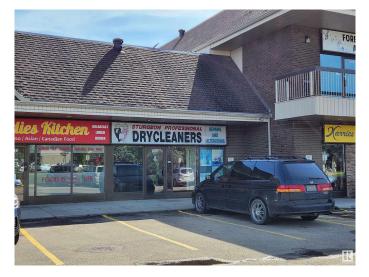

#### \$0

0 Bedroom, 0.00 Bathroom, Office on 0.00 Acres

Grandin, St. Albert, AB

1,571 sq. ft. main floor retail space. Full window front in shopping plaza on Gervais Road connecting onto Highway 2 North & 170 Street