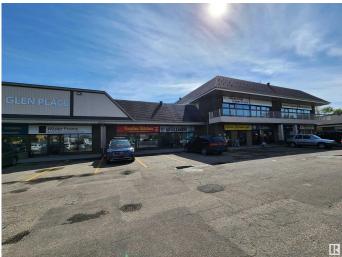

#### \$0

0 Bedroom, 0.00 Bathroom, Office on 0.00 Acres

Grandin, St. Albert, AB

1,571 sq. ft. main floor retail space. Full window front in shopping plaza on Gervais Road connecting onto Highway 2 North & 170 Street