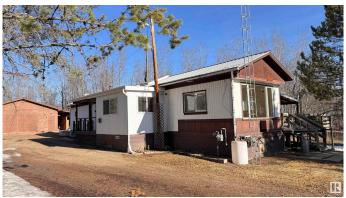

## \$159,000

2 Bedroom, 1.00 Bathroom, 1,265 sqft Rural on 1.47 Acres

Upper Mann Lake, Rural St. Paul County, AB

Beautiful 1.47 acre property with MUNICIPAL water and a HUGE shop! Don't miss out on the opportunity to live in this amazing community. Part of the property is fenced for dogs, has lots of parking options, a nice size covered deck, long private driveway and permanent residents close by. Located minutes from Ashmont, 25 minutes to St. Paul and surrounded by lakes. 2024 taxes are \$960.95! The home has two bedrooms, a great size additional boot room for storage, large living room with a beautiful window facing the front driveway and bright open concept dinning and kitchen area. A solid, beautiful, affordable property for anyone wanting the peace and quiet in the country but still close enough to neighbours for security.

#### **Essential Information**

MLS® # E4403598 Price \$159,000

Bedrooms 2 Bathrooms 1.00

Full Baths 1

Square Footage 1,265
Acres 1.47
Year Built 1973
Type Rural

Sub-Type Detached Single Family

Style Bungalow