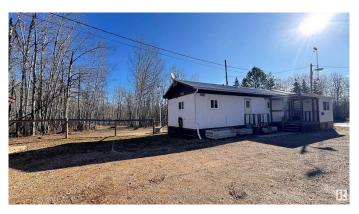

## \$159,000

2 Bedroom, 1.00 Bathroom, 1,265 sqft Rural on 1.47 Acres

Upper Mann Lake, Rural St. Paul County, AB

Beautiful 1.47 acre property with MUNICIPAL water and a HUGE shop! Don't miss out on the opportunity to live in this amazing community. Part of the property is fenced for dogs, has lots of parking options, a nice size covered deck, long private driveway and permanent residents close by. Located minutes from Ashmont, 25 minutes to St. Paul and surrounded by lakes. 2024 taxes are \$960.95! The home has two bedrooms, a great size additional boot room for storage, large living room with a beautiful window facing the front driveway and bright open concept dinning and kitchen area. A solid, beautiful, affordable property for anyone wanting the peace and quiet in the country but still close enough to neighbours for security.

#### **Essential Information**

MLS® # E4403598 Price \$159,000

Bedrooms 2 Bathrooms 1.00

Full Baths 1

Square Footage 1,265
Acres 1.47
Year Built 1973
Type Rural

Sub-Type Detached Single Family

Style Bungalow