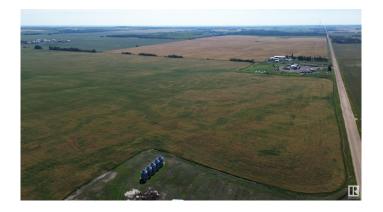

# \$2,995,000

4 Bedroom, 2.00 Bathroom, 1,146 sqft Rural on 150.74 Acres

None, Rural Westlock County, AB

ATTENTION DEVELOPERS/INVESTORS!!!!! Discover a rare and exceptional opportunity to own 150.74 acres of prime agricultural land located along hiway 18 within the town limits of Westlock, Alberta. This expansive property, steeped in history and untouched by new ownership since 1959, presents a unique chance to be part of Westlock's future. With the town's recent Municipal Development Plan emphasizing growth along Highway 18 on the east side, this land is ideally positioned for savvy developers and investors. The property features a mature yardsite on the west side, complete with various outbuildings that can assist to generate rental revenue until development begins. The cropland, currently managed by a long-time tenant who has been a dedicated steward of the land, offers continuity and income potential, with the option for the tenant to remain. Don't miss your chance to own a piece of history while capitalizing on the thriving future of Westlock.