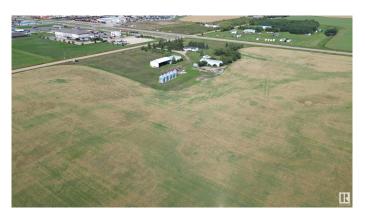

# \$2,995,000

4 Bedroom, 2.00 Bathroom, 1,146 sqft Rural on 150.74 Acres

None, Rural Westlock County, AB

ATTENTION DEVELOPERS/INVESTORS!!!!! Discover a rare and exceptional opportunity to own 150.74 acres of prime agricultural land located along hiway 18 within the town limits of Westlock, Alberta. This expansive property, steeped in history and untouched by new ownership since 1959, presents a unique chance to be part of Westlock's future. With the town's recent Municipal Development Plan emphasizing growth along Highway 18 on the east side, this land is ideally positioned for savvy developers and investors. The property features a mature yardsite on the west side, complete with various outbuildings that can assist to generate rental revenue until development begins. The cropland, currently managed by a long-time tenant who has been a dedicated steward of the land, offers continuity and income potential, with the option for the tenant to remain. Don't miss your chance to own a piece of history while capitalizing on the thriving future of Westlock.