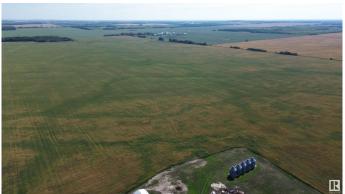

# \$2,995,000

4 Bedroom, 2.00 Bathroom, 1,146 sqft Rural on 150.74 Acres

None, Rural Westlock County, AB

ATTENTION DEVELOPERS/INVESTORS!!!!! Discover a rare and exceptional opportunity to own 150.74 acres of prime agricultural land located along hiway 18 within the town limits of Westlock, Alberta. This expansive property, steeped in history and untouched by new ownership since 1959, presents a unique chance to be part of Westlock's future. With the town's recent Municipal Development Plan emphasizing growth along Highway 18 on the east side, this land is ideally positioned for savvy developers and investors. The property features a mature yardsite on the west side, complete with various outbuildings that can assist to generate rental revenue until development begins. The cropland, currently managed by a long-time tenant who has been a dedicated steward of the land, offers continuity and income potential, with the option for the tenant to remain. Don't miss your chance to own a piece of history while capitalizing on the thriving future of Westlock.