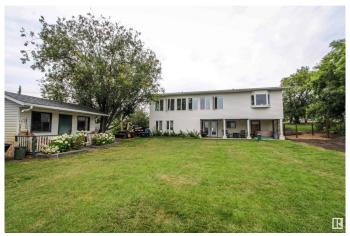

### \$379,000

3 Bedroom, 3.00 Bathroom, 1,900 sqft Rural on 0.52 Acres

Vincent Lake, Rural St. Paul County, AB

Welcome to Sunset Bay on Vincent Lakeâ€"a stunning lakefront property that has been meticulously maintained. This charming home features a spacious semi-open floor plan, two inviting bedrooms on the main level, with an additional bedroom in the basement. A solarium is a key feature of the home which provides sweeping views of the lake. The fully developed walk-out basement adds versatilityâ€"ideal for a family lounge or guest suite. Enjoy a fenced yard for outdoor gatherings and a double garage for all your storage needs. Set on a beautifully landscaped lot, this property is perfect for embracing the peaceful lakeside lifestyle. Don't miss your chance to experience exceptional lakefront living at Sunset Bay!

#### Interior

Interior Features ensuite bathroom

Heating Forced Air-1, Natural Gas

Fireplace Yes Stories 2

Has Basement Yes

Basement Full, Finished