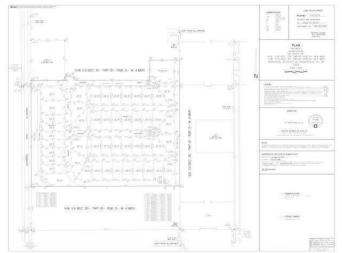

#### \$99,000

0 Bedroom, 0.00 Bathroom, Land Commercial on 0.00 Acres

None, Rural Bonnyville M.D., AB

Great Industrial 1.5 acre lot in this Bonnyville Commercial Industrial Park Development right off hwy 41 next to the Bonnyville Regional Airport . If you or someone you know is looking for the next best commercial land boasting flexible building options & variety of business uses than this is it! These lots are nearly sold out and the developer is ready to close out the project with a spectacular deal! Not only are these Lots NOW PRICED at \$115,000 there is even an opportunity for you to qualify for vendor financing the purchase to help get you started on your on your warehouse or shop. so you can get your business earning revenues fast! Lot plans & video drive through of the Park available. Industrial business of all sorts. shipping services, & businesses servicing the energy sector all possible to enjoy here. Gas & power to edge of property.