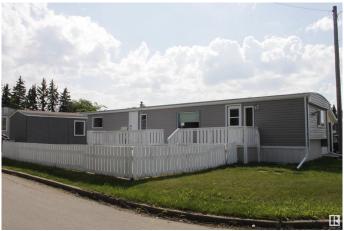

# \$59,000 - #16 5407 52a St., Tofield

MLS® #E4402500

# \$59,000

2 Bedroom, 1.50 Bathroom, 960 sqft Land Lease Community on 0.00 Acres

Tofield, Tofield, AB

2 bedroom affordable mobile home for sale in the community of Tofield! This 1976 Norfab Homes unit has had an extensive overhaul with several important upgrades including new furnace, hot water tank, all new water lines, new heat trace on waterline, new paint and trim throughout interior, new vinyl siding and skirting including wrap and upgraded insulation where needed, new flashing and fascia, complete new roof coating, new trim plates and gable vent, added eaves troughs and downspouts, new furnace vent ("chimney"), new dryer vent, resealing of windows and doors including new capping, and a re-leveling. Electrical inspection has been completed in the last month (since July 2024). Yard features a fenced area and a near full-length deck with brand new paint. Tofield offers easy commutes to southeast Edmonton and Sherwood Park (35-40 mins approx.), and Camrose (35 minutes approx.). Welcome home!