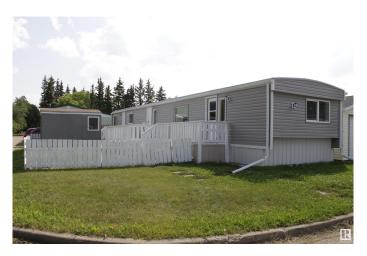

# \$59,000 - #16 5407 52a St., Tofield

MLS® #E4402500

# \$59,000

2 Bedroom, 1.50 Bathroom, 960 sqft Land Lease Community on 0.00 Acres

Tofield, Tofield, AB

2 bedroom affordable mobile home for sale in the community of Tofield! This 1976 Norfab Homes unit has had an extensive overhaul with several important upgrades including new furnace, hot water tank, all new water lines, new heat trace on waterline, new paint and trim throughout interior, new vinyl siding and skirting including wrap and upgraded insulation where needed, new flashing and fascia, complete new roof coating, new trim plates and gable vent, added eaves troughs and downspouts, new furnace vent ("chimney"), new dryer vent, resealing of windows and doors including new capping, and a re-leveling. Electrical inspection has been completed in the last month (since July 2024). Yard features a fenced area and a near full-length deck with brand new paint. Tofield offers easy commutes to southeast Edmonton and Sherwood Park (35-40 mins approx.), and Camrose (35 minutes approx.). Welcome home!