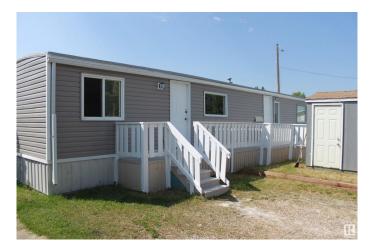

# \$59,000 - #16 5407 52a St., Tofield

MLS® #E4402500

# \$59,000

2 Bedroom, 1.50 Bathroom, 960 sqft Land Lease Community on 0.00 Acres

Tofield, Tofield, AB

2 bedroom affordable mobile home for sale in the community of Tofield! This 1976 Norfab Homes unit has had an extensive overhaul with several important upgrades including new furnace, hot water tank, all new water lines, new heat trace on waterline, new paint and trim throughout interior, new vinyl siding and skirting including wrap and upgraded insulation where needed, new flashing and fascia, complete new roof coating, new trim plates and gable vent, added eaves troughs and downspouts, new furnace vent ("chimney"), new dryer vent, resealing of windows and doors including new capping, and a re-leveling. Electrical inspection has been completed in the last month (since July 2024). Yard features a fenced area and a near full-length deck with brand new paint. Tofield offers easy commutes to southeast Edmonton and Sherwood Park (35-40 mins approx.), and Camrose (35 minutes approx.). Welcome home!