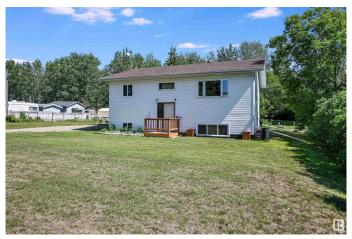

### \$209,000

3 Bedroom, 1.50 Bathroom, 1,009 sqft Rural on 0.49 Acres

Lottie Lake Estate, Rural St. Paul County, AB

Discover this charming home near Lottie Lake, about 20 minutes from the Town of St. Paul. Lottie Lake community offers the perfect blend of peaceful living and modern amenities. Enjoy the convenience of municipal water and the peacefulness of living in an acreage community. There are two bedrooms above ground and one bedroom below grade with plenty of space for your family. The spacious kitchen, dining and living room will fit your needs perfectly. Enjoy your summer evenings surround by trees and nature and cozy up in the family room during the winter months. This super cute home is situated on 0.49 acres, ample space and privacy. Plant a large garden, build a garage, the possibilities are endless!

#### **Amenities**

Features Deck