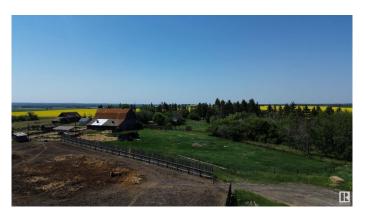

## \$5,500,000

4 Bedroom, 1.50 Bathroom, 2,033 sqft Rural on 639.75 Acres

None, Rural Sturgeon County, AB

Huge ranching opportunity of FOUR QUARTERS near St. Albert! 639.75 ACRES of a working regenerative farm, set up with a confined feeding operation and part of ALUS conservation with a transferable NRCB permit! The home quarter has an old house and barn as well as a shop, granaries, seven fenced feeding pens, sheds and two dugouts. There are three drilled wells total, the best well producing 30 GPM out of the Villeneuve aquifer. Cattle are on rotational grazing with electric fencing and part of the verified beef program. Land has been sustainable farmed, with flat land on the home quarters and gently rolling land on the northern quarters with a beautiful view. Close to Hwy 37 for easy access to St. Albert, Edmonton, Spruce Grove, Stony Plain and Westlock and near the hamlets of Calahoo and Riviere Qui Barre, this is a unique opportunity!

#### **Exterior**

Exterior Wood

Exterior Features Fenced, Flat Site, Fruit Trees/Shrubs, Level Land, Private Setting,

Subdividable Lot, Treed Lot, See Remarks

Construction Wood

Foundation Concrete Perimeter, See Remarks