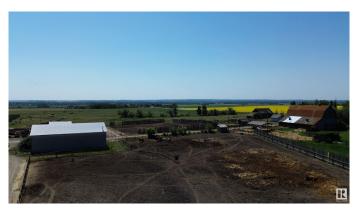

## \$5,500,000

4 Bedroom, 1.50 Bathroom, 2,033 sqft Rural on 639.75 Acres

None, Rural Sturgeon County, AB

Huge ranching opportunity of FOUR QUARTERS near St. Albert! 639.75 ACRES of a working regenerative farm, set up with a confined feeding operation and part of ALUS conservation with a transferable NRCB permit! The home quarter has an old house and barn as well as a shop, granaries, seven fenced feeding pens, sheds and two dugouts. There are three drilled wells total, the best well producing 30 GPM out of the Villeneuve aquifer. Cattle are on rotational grazing with electric fencing and part of the verified beef program. Land has been sustainable farmed, with flat land on the home quarters and gently rolling land on the northern quarters with a beautiful view. Close to Hwy 37 for easy access to St. Albert, Edmonton, Spruce Grove, Stony Plain and Westlock and near the hamlets of Calahoo and Riviere Qui Barre, this is a unique opportunity!

#### **Exterior**

Exterior Wood

Exterior Features Fenced, Flat Site, Fruit Trees/Shrubs, Level Land, Private Setting,

Subdividable Lot, Treed Lot, See Remarks

Construction Wood

Foundation Concrete Perimeter, See Remarks