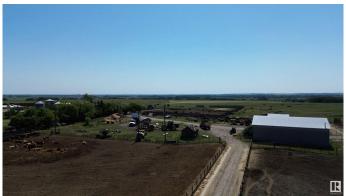

## \$5,500,000

4 Bedroom, 1.50 Bathroom, 2,033 sqft Rural on 639.75 Acres

None, Rural Sturgeon County, AB

Huge ranching opportunity of FOUR QUARTERS near St. Albert! 639.75 ACRES of a working regenerative farm, set up with a confined feeding operation and part of ALUS conservation with a transferable NRCB permit! The home quarter has an old house and barn as well as a shop, granaries, seven fenced feeding pens, sheds and two dugouts. There are three drilled wells total, the best well producing 30 GPM out of the Villeneuve aquifer. Cattle are on rotational grazing with electric fencing and part of the verified beef program. Land has been sustainable farmed, with flat land on the home quarters and gently rolling land on the northern quarters with a beautiful view. Close to Hwy 37 for easy access to St. Albert, Edmonton, Spruce Grove, Stony Plain and Westlock and near the hamlets of Calahoo and Riviere Qui Barre, this is a unique opportunity!

#### **Exterior**

Exterior Wood

Exterior Features Fenced, Flat Site, Fruit Trees/Shrubs, Level Land, Private Setting,

Subdividable Lot, Treed Lot, See Remarks

Construction Wood

Foundation Concrete Perimeter, See Remarks