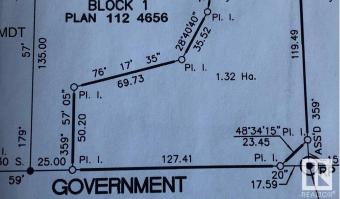

## **Essential Information**

| MLS® #    | E4400445        |
|-----------|-----------------|
| Price     | \$69,000        |
| Bathrooms | 0.00            |
| Acres     | 5.68            |
| Туре      | Rural           |
| Sub-Type  | Vacant Lot/Land |
| Status    | Active          |

## **Community Information**

| Address     | Range 103 Township 564 |
|-------------|------------------------|
| Area        | Rural St. Paul County  |
| Subdivision | None                   |
| City        | Rural St. Paul County  |
| County      | ALBERTA                |
| Province    | AB                     |
| Postal Code | T0A 2G0                |