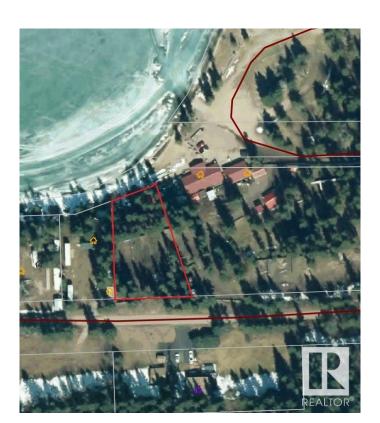

# \$599,900 - 12 63532 Range Road 444, Rural Bonnyville M.D.

MLS® #E4399441

# \$599,900

2 Bedroom, 0.50 Bathroom, 384 sqft Rural on 0.53 Acres

Crane Lake, Rural Bonnyville M.D., AB

Some of the best lake frontage on Crane Lake! This half acre lot is currently set up with 4 fully serviced RV sites with a long drop toilet and 2 dry cabins with a storage shed at the water's edge with a sandy beach. The main cabin sits on steel pilings and has two bedrooms, and an open living area as does the second cabin that sits on skids. You won't need much dock here as it is in the deepest part of the lake! Invite all your friends to spend the summer at the lake or clear it all out and build your dream home in the one of the best locations on Crane Lake the choice is yours! Start making memories of a lifetime today, If you are looking to work and live at Crane Lake year round check out the other two parcels of Bodina Resort that are also available for sale E4399409 and E4399427 you could just buy all three lots together!

# **Community Information**

Address 12 63532 Range Road 444

Area Rural Bonnyville M.D.

Subdivision Crane Lake

City Rural Bonnyville M.D.

County ALBERTA

Province AB

Postal Code T9N 2J3