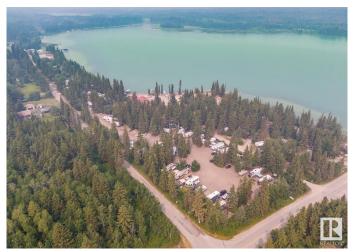

## \$499,900

0 Bedroom, 0.00 Bathroom, Business with Property on 0.00 Acres

Crane Lake, Rural Bonnyville M.D., AB

Prime Location at Crane Lake! This is your opportunity to own your own piece of Bodina Resort! This privately owned campground is situated on 1.61 Acre Parcel and offers 20 private fully serviced camp sites with power gas water and sewer connections, majority of clientele is seasonal rentals from May long weekend to September long weekend at \$4000 per site with an optional \$500 fee to store the unit on site for the winter months as well. Bodina Resort at Crane lake has been a destination for families for decades with a solid clientele list there is rarely an open site available! Visit and you'll see why; with mature spruce trees, fire pits and picnic tables, privacy fencing and paved walkways are already in place, the work is done! Come and own your own business and enjoy the summer at one of the nicest lakes in the Lakeland! Can be sold in conjunction with the store and house, shop, garage, bunkies, and dry lakefront cabin complete with 15 more campsites!! Check out MLS E4399427 for additional details!

## **Community Information**

Address 8 63532 Range Road 444

Area Rural Bonnyville M.D.

Subdivision Crane Lake

City Rural Bonnyville M.D.

County ALBERTA

Province AB

Postal Code T9N 2J3