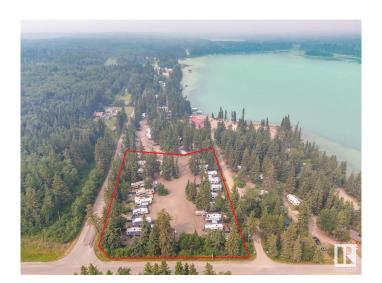

## \$499,900

0 Bedroom, 0.00 Bathroom, Business with Property on 0.00 Acres

Crane Lake, Rural Bonnyville M.D., AB

Prime Location at Crane Lake! This is your opportunity to own your own piece of Bodina Resort! This privately owned campground is situated on 1.61 Acre Parcel and offers 20 private fully serviced camp sites with power gas water and sewer connections, majority of clientele is seasonal rentals from May long weekend to September long weekend at \$4000 per site with an optional \$500 fee to store the unit on site for the winter months as well. Bodina Resort at Crane lake has been a destination for families for decades with a solid clientele list there is rarely an open site available! Visit and you'll see why; with mature spruce trees, fire pits and picnic tables, privacy fencing and paved walkways are already in place, the work is done! Come and own your own business and enjoy the summer at one of the nicest lakes in the Lakeland! Can be sold in conjunction with the store and house, shop, garage, bunkies, and dry lakefront cabin complete with 15 more campsites!! Check out MLS E4399427 for additional details!

## **Community Information**

Address 8 63532 Range Road 444

Area Rural Bonnyville M.D.

Subdivision Crane Lake

City Rural Bonnyville M.D.

County ALBERTA

Province AB

Postal Code T9N 2J3