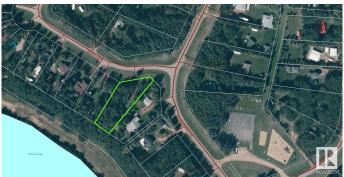

### \$66,900

0 Bedroom, 0.00 Bathroom, Rural on 0.68 Acres

Bonnie Lake Resort, Rural Smoky Lake County, AB

Welcome to Bonnie Lake Resort, where endless possibilities await on this 0.68 acre treed lot, perfect for creating your own private getaway. This spacious lot offers ample room for parking your RV or constructing your dream lake cottage. Enjoy the convenience of being within walking distance to a playground, tennis, and basketball courts. For the outdoor enthusiasts, Vilna Golf Course, quad trails, and a boat launch are just a stone's throw away. Located just a short drive from Smoky Lake to the west, St. Paul to the east, and Edmonton only 1 hour and 48 minutes away, this property offers the perfect blend of tranquility and accessibility for your recreational needs.

## **Community Information**

Address 203 59536 Range Rd 132a

Area Rural Smoky Lake County

Subdivision Bonnie Lake Resort

City Rural Smoky Lake County

County ALBERTA

Province AB

Postal Code T0A 3L0