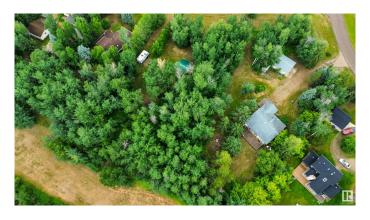

### \$66,900

0 Bedroom, 0.00 Bathroom, Rural on 0.68 Acres

Bonnie Lake Resort, Rural Smoky Lake County, AB

Welcome to Bonnie Lake Resort, where endless possibilities await on this 0.68 acre treed lot, perfect for creating your own private getaway. This spacious lot offers ample room for parking your RV or constructing your dream lake cottage. Enjoy the convenience of being within walking distance to a playground, tennis, and basketball courts. For the outdoor enthusiasts, Vilna Golf Course, quad trails, and a boat launch are just a stone's throw away. Located just a short drive from Smoky Lake to the west, St. Paul to the east, and Edmonton only 1 hour and 48 minutes away, this property offers the perfect blend of tranquility and accessibility for your recreational needs.

#### **Exterior**

Exterior Features Backs Onto Park/Trees, Beach Access, Boating, Golf Nearby, Lake

Access Property, Paved Lane, Picnic Area, Playground Nearby, Private

Setting, Recreation Use, Treed Lot