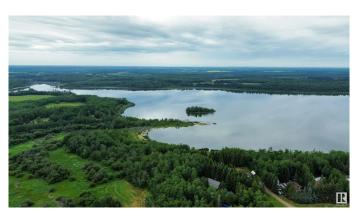

### \$66,900

0 Bedroom, 0.00 Bathroom, Rural on 0.68 Acres

Bonnie Lake Resort, Rural Smoky Lake County, AB

Welcome to Bonnie Lake Resort, where endless possibilities await on this 0.68 acre treed lot, perfect for creating your own private getaway. This spacious lot offers ample room for parking your RV or constructing your dream lake cottage. Enjoy the convenience of being within walking distance to a playground, tennis, and basketball courts. For the outdoor enthusiasts, Vilna Golf Course, quad trails, and a boat launch are just a stone's throw away. Located just a short drive from Smoky Lake to the west, St. Paul to the east, and Edmonton only 1 hour and 48 minutes away, this property offers the perfect blend of tranquility and accessibility for your recreational needs.