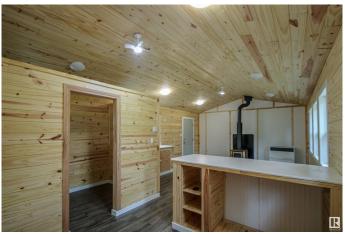

## \$127,900

1 Bedroom, 0.00 Bathroom, 416 sqft Rural on 0.15 Acres

Vincent Lake, Rural St. Paul County, AB

Attention tiny home seekers! Welcome to this brand new build with an open floor plan, offering endless potential for a custom bathroom. Nestled on a mature lot, this charming property boasts stunning lakefront views of Vincent Lake. Embrace the tranquility and beauty of lakeside living in this cozy and modern tiny home.

#### **Amenities**

Features Exterior Walls- 2"x6"

#### Interior

Heating Space Heater, Propane

Fireplace Yes Stories 1

Has Basement Yes

Basement None, No Basement