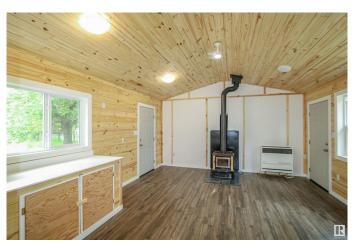

## \$127,900

1 Bedroom, 0.00 Bathroom, 416 sqft Rural on 0.15 Acres

Vincent Lake, Rural St. Paul County, AB

Attention tiny home seekers! Welcome to this brand new build with an open floor plan, offering endless potential for a custom bathroom. Nestled on a mature lot, this charming property boasts stunning lakefront views of Vincent Lake. Embrace the tranquility and beauty of lakeside living in this cozy and modern tiny home.

#### **Amenities**

Features Exterior Walls- 2"x6"

#### Interior

Heating Space Heater, Propane

Fireplace Yes Stories 1

Has Basement Yes

Basement None, No Basement