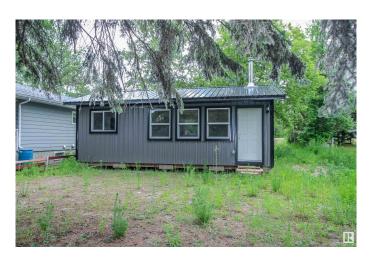

## \$127,900

1 Bedroom, 0.00 Bathroom, 416 sqft Rural on 0.15 Acres

Vincent Lake, Rural St. Paul County, AB

Attention tiny home seekers! Welcome to this brand new build with an open floor plan, offering endless potential for a custom bathroom. Nestled on a mature lot, this charming property boasts stunning lakefront views of Vincent Lake. Embrace the tranquility and beauty of lakeside living in this cozy and modern tiny home.

Built in 2023

### **Exterior**

Exterior Wood

Exterior Features Backs Onto Lake, Lake View, Partially Landscaped, Waterfront Property

Construction Wood Foundation Piling