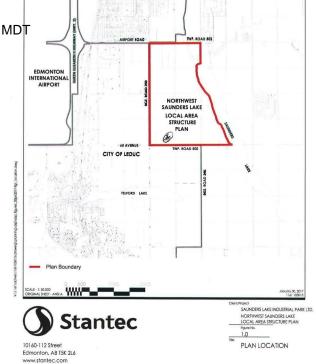

## \$3,890,000

0 Bedroom, 0.00 Bathroom, Rural on 59.80 Acres

None, Rural Leduc County, AB

APP 59.8 ACRES(MORE OR LESS).LOCATED ON 65 AVE BETWEEN RR 245 AND 250.PARCEL IS LOCATED IN LEDUC COUNTY AND HAS A GREAT POTENTIAL IN SAUNDERS LAKE AREA STRUCTURE PLAN.FUTURE PROPOSED ZONING IS MEDIUM INDUSTRIAL.