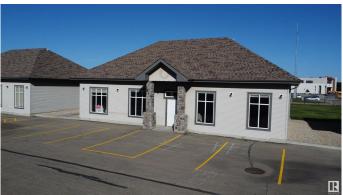

### \$575,000

0 Bedroom, 0.00 Bathroom, Retail on 0.00 Acres

Chaleureuse Business Park, Beaumont, AB

Own or lease your own building today. 1948 sq ft main floor in Magasin Business Park. Each building has its own title within a bare land condo. Built to accommodate a variety of users such as medical, legal, retail, office or professionals. All wood frame construction, clear span, and framed for a 16' x 10' overhead door. Each building is individually serviced for utilities. Total of 30 parking stalls. High exposure from Hwy 625 & Magasin avenue.

## **Community Information**

Address 5505 Magasin Avenue

Area Beaumont

Subdivision Chaleureuse Business Park

City Beaumont County ALBERTA

Province AB

Postal Code T4X 1V8