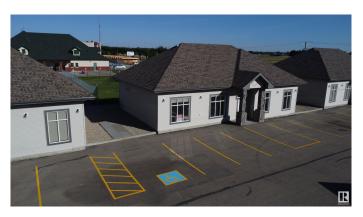

### \$575,000

0 Bedroom, 0.00 Bathroom, Retail on 0.00 Acres

Chaleureuse Business Park, Beaumont, AB

Own or lease your own building today. 1948 sq ft main floor in Magasin Business Park. Each building has its own title within a bare land condo. Built to accommodate a variety of users such as medical, legal, retail, office or professionals. All wood frame construction, clear span, and framed for a 16' x 10' overhead door. Each building is individually serviced for utilities. Total of 30 parking stalls. High exposure from Hwy 625 & Magasin avenue.

## **Community Information**

Address 5505 Magasin Avenue

Area Beaumont

Subdivision Chaleureuse Business Park

City Beaumont County ALBERTA

Province AB

Postal Code T4X 1V8