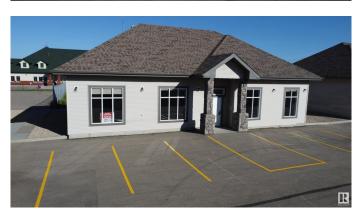

### \$575,000

0 Bedroom, 0.00 Bathroom, Retail on 0.00 Acres

Chaleureuse Business Park, Beaumont, AB

Own or lease your own building today. 1948 sq ft main floor in Magasin Business Park. Each building has its own title within a bare land condo. Built to accommodate a variety of users such as medical, legal, retail, office or professionals. All wood frame construction, clear span, and framed for a 16' x 10' overhead door. Each building is individually serviced for utilities. Total of 30 parking stalls. High exposure from Hwy 625 & Magasin avenue.

## **Community Information**

Address 5505 Magasin Avenue

Area Beaumont

Subdivision Chaleureuse Business Park

City Beaumont County ALBERTA

Province AB

Postal Code T4X 1V8