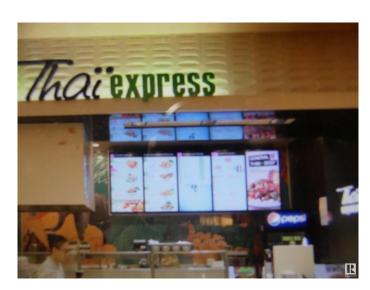

## \$398,800

0 Bedroom, 0.00 Bathroom, Business on 0.00 Acres

Summerlea, Edmonton, AB

Excellent franchise fast food in very busy shopping center in West Edmonton Mall. 10 year lease with 5 year option. About 5 years left on existing lease. Asking \$398,800.