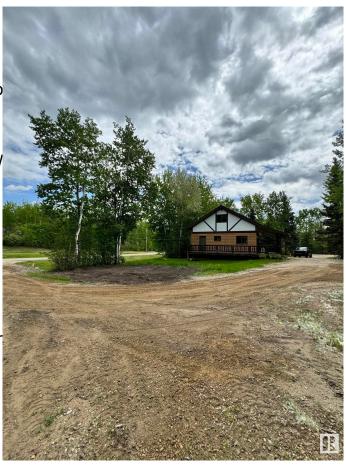

## \$215,000

3 Bedroom, 1.00 Bathroom, 1,087 sqft Rural on 0.50 Acres

Bonnie Lake Resort, Rural Smoky Lake County, AB

This charming 3-bedroom, 1-bathroom home offers the perfect blend of comfort and functionality. As you enter, you'll be greeted by a bright and airy living room where the centerpiece is the inviting wood fireplace, perfect for those cozy winter nights or ambiance any time of year. The open layout seamlessly connects the living area to the dining space, creating a welcoming atmosphere for both daily living and entertaining. This beautifully designed residence offers the advantage of a main floor bedroom and bathroom, perfect for those seeking easy accessibility and a flexible living. Upstairs, you'll find 2 comfortable bedrooms. Each room is generously sized with large windows that bring in natural light and offering views of the surrounding landscape. Whether you're looking for a year-round home or a seasonal getaway, this property offers a unique opportunity to live close to nature and the lake. The Bonnie Lake community offers various amenities, including tennis courts, a playground, and a golf course.

# **Community Information**

Address 375 Perch Cres

Area Rural Smoky Lake County

Subdivision Bonnie Lake Resort

City Rural Smoky Lake County

County ALBERTA

Province AB

Postal Code T0A 3L0