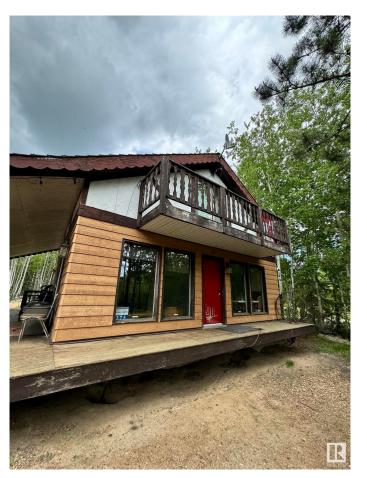

## \$215,000

3 Bedroom, 1.00 Bathroom, 1,087 sqft Rural on 0.50 Acres

Bonnie Lake Resort, Rural Smoky Lake County, AB

This charming 3-bedroom, 1-bathroom home offers the perfect blend of comfort and functionality. As you enter, you'll be greeted by a bright and airy living room where the centerpiece is the inviting wood fireplace, perfect for those cozy winter nights or ambiance any time of year. The open layout seamlessly connects the living area to the dining space, creating a welcoming atmosphere for both daily living and entertaining. This beautifully designed residence offers the advantage of a main floor bedroom and bathroom, perfect for those seeking easy accessibility and a flexible living. Upstairs, you'll find 2 comfortable bedrooms. Each room is generously sized with large windows that bring in natural light and offering views of the surrounding landscape. Whether you're looking for a year-round home or a seasonal getaway, this property offers a unique opportunity to live close to nature and the lake. The Bonnie Lake community offers various amenities, including tennis courts, a playground, and a golf course.

## **Exterior**

Exterior Wood

Exterior Features Backs Onto Park/Trees, Corr

Construction Wood

Foundation Concrete Perimeter