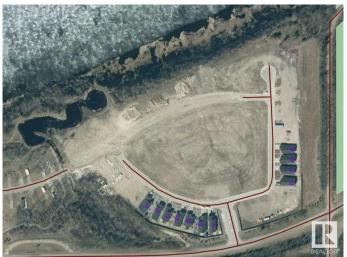

#### \$309,000

0 Bedroom, 0.00 Bathroom, Rural on 0.24 Acres

Wood Creek Resort, Rural Bonnyville M.D., AB

Seize this limited opportunity to acquire one of only three lakefront lots in this gated community. Easy walking distance to swim pier, walking paths, playground, community boat slips, and so much more! These lots provide you all the space you need for your dream home design. This lot is a classic walk out design opening up your basement development towards the beach front. A rare findâ€! Wood Creekâ€!your place, your pace.

## **Community Information**

Address 26 46504 Twp Rd 604a

Area Rural Bonnyville M.D.

Subdivision Wood Creek Resort

City Rural Bonnyville M.D.

County ALBERTA

Province AB

Postal Code T9N 2J6