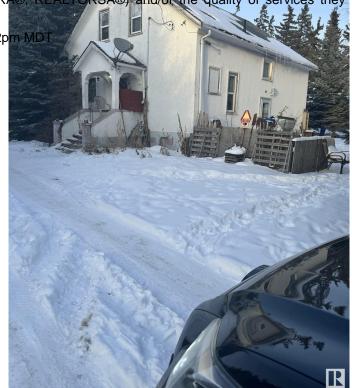

## \$1,899,000

0 Bedroom, 0.00 Bathroom, Rural on 21.18 Acres

None, Rural Leduc County, AB

Five minutes from Edmonton International Airport, 21.18 Acres zoned Country Residential with great exposure of Airport Road. Presently generating \$4700 rental income from various residential units on the property, rented on month to month basis, plus a vacant heated shop (rented in past) also can generate another \$500/month, also a vacant Barn can be rented for horses etc, numerous possibilities of generating more rental income. Property being sold at "As-is" basis, Country residential land use zone allows potential development of this property into 7 separate Estate lots, some of them backing to a natural creek.