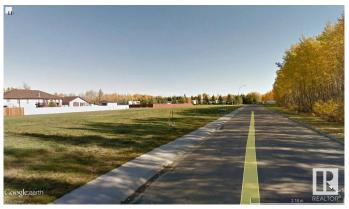

#### \$40,000

0 Bedroom, 0.00 Bathroom, Single Family on 0.00 Acres

Warburg, Warburg, AB

Lot 23 is a 75'x124' large residential vacant lot in a newer subdivision. New paved road and sidewalks in place and municipal services at property line. The Village of Warburg is centrally located about thirty minutes from Leduc, Drayton Valley, Stony Plain, Nisku and the Edmonton International Airport and 15 minutes from Pigeon Lake and Genesee Power Plant.