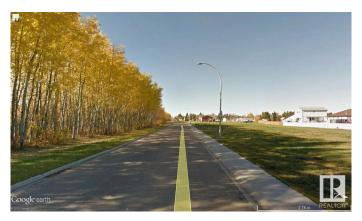

#### \$40,000

0 Bedroom, 0.00 Bathroom, Single Family on 0.00 Acres

Warburg, Warburg, AB

Lot 23 is a 75'x124' large residential vacant lot in a newer subdivision. New paved road and sidewalks in place and municipal services at property line. The Village of Warburg is centrally located about thirty minutes from Leduc, Drayton Valley, Stony Plain, Nisku and the Edmonton International Airport and 15 minutes from Pigeon Lake and Genesee Power Plant.