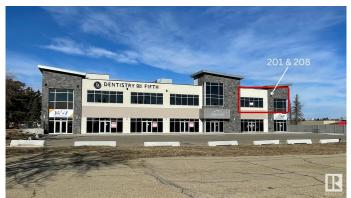

#### \$0

0 Bedroom, 0.00 Bathroom, Office on 0.00 Acres

None, Stony Plain, AB

Welcome to Summit Professional Centre- a cutting-edge professional and medical facility! Located along Stony Plain's bustling 48 Street/Hwy 779, this building boasts prime visibility with a traffic flow averaging over 15,300 vehicles daily. This second-floor unit is approximately 1,650 square feet, offering abundant natural light from north and west-facing windows, making it an ideal office space. Building features include: LED lighting, fiber optics in each unit, glazed/tinted windows, central heat & A/C, an impressive, modern common area and an elevator. Outside you will find ample parking with a variety of signage options and attractive, quality exterior finishes. Nearby amenities include Freson Bros., TD Canada Trust, Servus Credit Union, Esso, Rexall, Co-Op Home and Grocery/Gas as well as several restaurants. BUILD-OUT FINANCING O.A.C. Zoned C2 Corridor Commercial. Potential to combine units for a total of 3,000 +/- square feet.