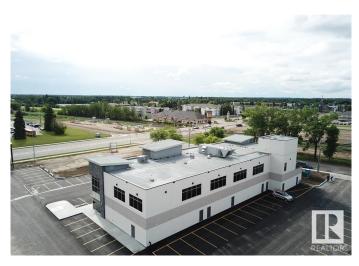

#### \$0

0 Bedroom, 0.00 Bathroom, Office on 0.00 Acres

None, Stony Plain, AB

Welcome to Summit Professional Centre- a cutting-edge professional and medical facility! Located along Stony Plain's bustling 48 Street/Hwy 779, this building boasts prime visibility with a traffic flow averaging over 15,300 vehicles daily. This second-floor unit is approximately 1,650 square feet, offering abundant natural light from north and west-facing windows, making it an ideal office space. Building features include: LED lighting, fiber optics in each unit, glazed/tinted windows, central heat & A/C, an impressive, modern common area and an elevator. Outside you will find ample parking with a variety of signage options and attractive, quality exterior finishes. Nearby amenities include Freson Bros., TD Canada Trust, Servus Credit Union, Esso, Rexall, Co-Op Home and Grocery/Gas as well as several restaurants. BUILD-OUT FINANCING O.A.C. Zoned C2 Corridor Commercial. Potential to combine units for a total of 3,000 +/- square feet.