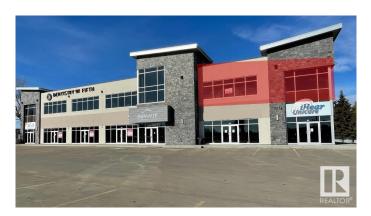

#### \$0

0 Bedroom, 0.00 Bathroom, Office on 0.00 Acres

None, Stony Plain, AB

Welcome to Summit Professional Centre- a cutting-edge professional and medical facility! Located along Stony Plain's bustling 48 Street/Hwy 779, this building boasts prime visibility with a traffic flow averaging over 15,300 vehicles daily. This second-floor unit is approximately 1,650 square feet, offering abundant natural light from north and west-facing windows, making it an ideal office space. Building features include: LED lighting, fiber optics in each unit, glazed/tinted windows, central heat & A/C, an impressive, modern common area and an elevator. Outside you will find ample parking with a variety of signage options and attractive, quality exterior finishes. Nearby amenities include Freson Bros., TD Canada Trust, Servus Credit Union, Esso, Rexall, Co-Op Home and Grocery/Gas as well as several restaurants. BUILD-OUT FINANCING O.A.C. Zoned C2 Corridor Commercial. Potential to combine units for a total of 3,000 +/- square feet.