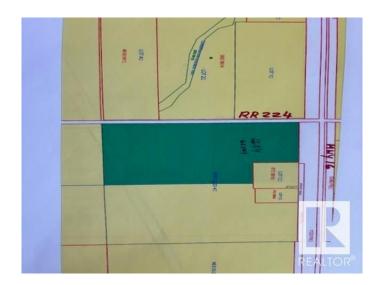

## \$1,996,200

1 Bedroom, 1.50 Bathroom, 1,150 sqft Rural on 66.54 Acres

None, Rural Strathcona County, AB

This is an excellent parcel of land - 66.54 acres Parcel (#1) strategically located on SE Corner of HWY 16 & RR 224 and there is another parcel - 56.13 acres parcel (#2), located immediately south of parcel (#1) is also for sale. Both of these parcels (#1 & #2 total of 122.67 acres) have separate titles and can be sold together or separately. This parcel #1 (66.54 acres) has two existing homes and other farm buildings. Bigger home is livable with minor renovations and smaller home require major renovations. Both of these lands (#1&#2 122.67 acres) located in the area called LOCAL EMPLOYMENT AREA which is part of CONCEPT PLAN of Strathcona county - named: BREMNAR and LEA(LOCAL EMPLOYMENT AREA) This LOCAL EMPLOYMENT AREA is located just across from Brenmar on southside of HWY 16 up to CN RAIL. This LEA area is intended to be developed primarily as INDUSTRIAL and Business Employment Land uses. These two parcels are well located within LEA plan, and can be developed on rural services with county approval.

# **Community Information**

Address 22367 Hwy 16

Area Rural Strathcona County

Subdivision None

City Rural Strathcona County

County ALBERTA

Province AB

Postal Code T8E 2K3