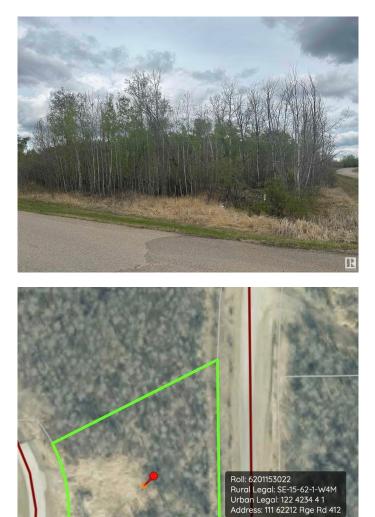

#### \$75,000

0 Bedroom, 0.00 Bathroom, Rural on 1.51 Acres

None, Rural Bonnyville M.D., AB

Fantastic 1.5 acre building lot in Cherry Hill Estates! This corner lot has lots of trees for privacy and is located in a developed subdivision close to Cold Lake, Cherry Grove, and Kinosoo Ski Hill - a great opportunity to build your dream home!

# **Community Information**

| Address     | 111 62212 Rge Rd 412  |
|-------------|-----------------------|
| Area        | Rural Bonnyville M.D. |
| Subdivision | None                  |
| City        | Rural Bonnyville M.D. |
| County      | ALBERTA               |
| Province    | AB                    |
| Postal Code | T0A 0T0               |

# Exterior

Exterior Features Corner Lot, Private Setting, Ski Hill Nearby, Treed Lot