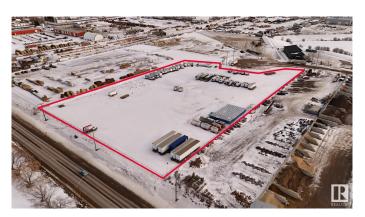

#### \$0

0 Bedroom, 0.00 Bathroom, Industrial on 0.00 Acres

Spruce Grove Industrial, Spruce Grove, AB

Prime industrial/flex opportunity at commerce industrial park, located in the heart of Spruce Grove Industrial along busy Golden Spike Rd (11,000 vpd). 15,000sf +/- of flex space with mezzanine build out available. Ample parking and large marshalling areas. Excellent visibility and exposure. Zoning allows for various office, retail and industrial uses. Zoned M1 - Industrial.

## **Community Information**

Address 103 310 Commerce Rd N

Area Spruce Grove

Subdivision Spruce Grove Industrial

City Spruce Grove

County ALBERTA

Province AB

Postal Code T7X 0G6