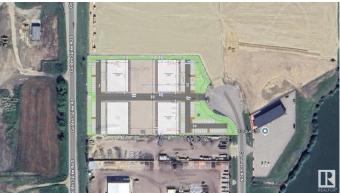

#### \$0

0 Bedroom, 0.00 Bathroom, Industrial on 0.00 Acres

Spruce Grove Industrial, Spruce Grove, AB

Prime industrial/flex opportunity at commerce industrial park, located in the heart of Spruce Grove Industrial along busy Golden Spike Rd (11,000 vpd). 6000sf +/- of flex space with mezzanine build out available. Ample parking and large marshalling areas. Excellent visibility and exposure. Zoning allows for various office, retail and industrial uses. Zoned M1 -Industrial.