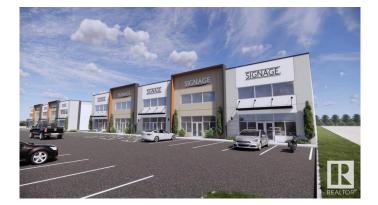

#### \$0

0 Bedroom, 0.00 Bathroom, Industrial on 0.00 Acres

Spruce Grove Industrial, Spruce Grove, AB

Prime industrial/flex opportunity at commerce industrial park, located in the heart of Spruce Grove Industrial along busy Golden Spike Rd (11,000 vpd). 6000sf +/- of flex space with mezzanine build out available. Ample parking and large marshalling areas. Excellent visibility and exposure. Zoning allows for various office, retail and industrial uses. Zoned M1 -Industrial.