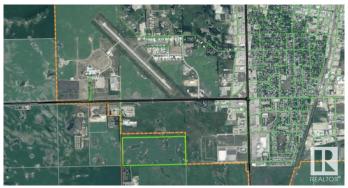

# \$900,000

0 Bedroom, 0.00 Bathroom, Land Commercial on 0.00 Acres

None, Rural Wetaskiwin County, AB

69.7 Acres of Bare Industrial Land. Boarding the City of Wetaskiwin, Zoned Industrial, Located in the County of Wetaskiwin with possibilities to connect to City services with proper protocols to complete. Level land. Restrictive covenant for some purposes and uses that are not permitted.