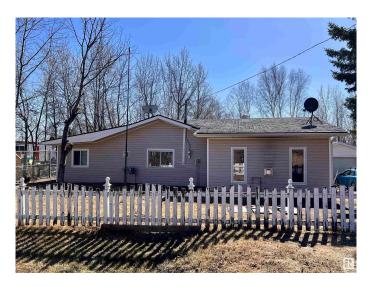

#### \$174,900

2 Bedroom, 1.00 Bathroom, 1,515 sqft Rural on 0.50 Acres

Sandy Beach Estate, Rural Two Hills County, AB

Nestled at the serene Sandy Beach Estates in Sandy Lake on approximately half an acre of land is a cozy bungalow featuring a spacious open-concept living area, a large kitchen, and dining room ideal for entertaining family and friends. Two bedrooms, a three-piece bathroom, a laundry room, two natural gas fireplaces and one wood burning stove. RECENT UPGRADES and UPDATES include: new paint, door seals, new fixtures, sinks, plumbing upgrades and electrical upgrades (100 amp). There also a single-car garage with a workshop attached at the back, RV parking/storage, a fire pit and flower gardens surrounded by trees and nature, this property offers the ultimate retreat. Enjoy the outdoors with activities like quadding in the summer months or sledding in the winter all while enjoying a beverage in the back yard looking out at the water beyond.

Sub-Type Detached Single Family

Style Bungalow

Status Active

## **Exterior**

Exterior Wood

Exterior Features Backs Onto Lake, Golf Nearby, Lake Access Property, Low Maintenance

Landscape, Picnic Area, Playground Nearby, Treed Lot

Construction Wood

Foundation Concrete Perimeter