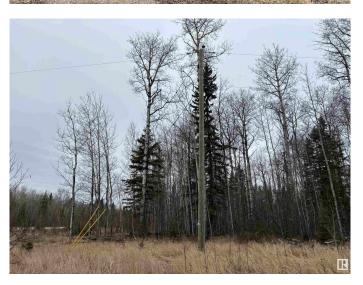

#### \$80,000

0 Bedroom, 0.00 Bathroom, Rural on 2.36 Acres

Whispering Spruce\_MBON, Rural Bonnyville M.D., AB

2.36 ACRES lots of trees and some cleared area power is beside property, aproach is gravel good grave road to property

# **Exterior**

Exterior Features Level Land, Treed Lot

**Additional Information** 

Date Listed April 25th, 2024

Days on Market 479

Zoning Zone 60

DATA IS DEEMED RELIABLE BUT IS NOT GUARANTEED ACCURATE BY THE REALTORS® ASSOCIATION OF EDMONTON. COPYRIGHT 2025 BY THE REALTORS® ASSOCIATION OF EDMONTON. ALL RIGHTS RESERVED.Trademarks are owned or controlled by the Canadian Real Estate Association (CREA) and identify real estate professionals who are members of CREA (REALTOR®, REALTORS®) and/or the quality of services they provide (MLS®, Multiple Listing Service®)