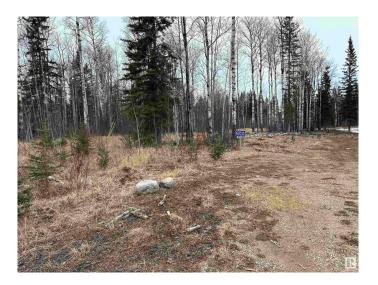

#### \$80,000

0 Bedroom, 0.00 Bathroom, Rural on 2.36 Acres

Whispering Spruce\_MBON, Rural Bonnyville M.D., AB

2.36 ACRES lots of trees and some cleared area power is beside property, aproach is gravel good grave road to property

# **Exterior**

Exterior Features Level Land, Treed Lot

**Additional Information** 

Date Listed April 25th, 2024

Days on Market 479

Zoning Zone 60

DATA IS DEEMED RELIABLE BUT IS NOT GUARANTEED ACCURATE BY THE REALTORS® ASSOCIATION OF EDMONTON. COPYRIGHT 2025 BY THE REALTORS® ASSOCIATION OF EDMONTON. ALL RIGHTS RESERVED.Trademarks are owned or controlled by the Canadian Real Estate Association (CREA) and identify real estate professionals who are members of CREA (REALTOR®, REALTORS®) and/or the quality of services they provide (MLS®, Multiple Listing Service®)