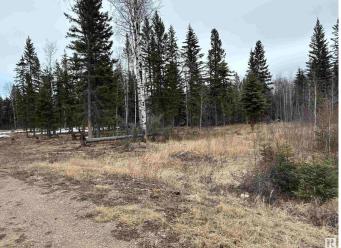

#### \$80,000

0 Bedroom, 0.00 Bathroom, Rural on 2.36 Acres

Whispering Spruce\_MBON, Rural Bonnyville M.D., AB

2.36 ACRES lots of trees and some cleared area power is beside property, aproach is gravel good grave road to property

# **Exterior**

Exterior Features Level Land, Treed Lot

**Additional Information** 

Date Listed April 25th, 2024

Days on Market 479

Zoning Zone 60

DATA IS DEEMED RELIABLE BUT IS NOT GUARANTEED ACCURATE BY THE REALTORS® ASSOCIATION OF EDMONTON. COPYRIGHT 2025 BY THE REALTORS® ASSOCIATION OF EDMONTON. ALL RIGHTS RESERVED.Trademarks are owned or controlled by the Canadian Real Estate Association (CREA) and identify real estate professionals who are members of CREA (REALTOR®, REALTORS®) and/or the quality of services they provide (MLS®, Multiple Listing Service®)