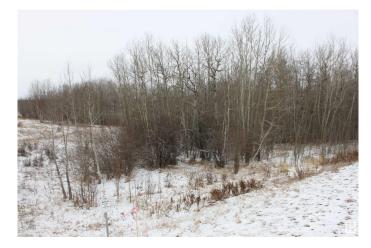

#### \$80,000

0 Bedroom, 0.00 Bathroom, Rural on 2.02 Acres

Bilby Heights, Rural Lac Ste. Anne County, AB

Welcome to Bilby Heights and this 2.02 acre property. Just a short 5 min drive to Onoway which provides all the essential services needed - Gas Stations, Grocery Store, Banks, Dentist, Medi Centre, RCMP/Fire, New School and more. Also just a short 35 min commute to St. Albert and 45 min to Edmonton! Other notable attractions include the Bilby Natural Area and Imrie Park which offers all sorts of recreation, groomed x-country ski trails, snowshoeing, snowmobiling, hiking, wildlife viewing, and day use area, close to many lakes in the area for all your water sport activities!

## Exterior

Exterior Features Backs Onto Park/Trees, Golf Nearby, Private Setting, Shopping Nearby