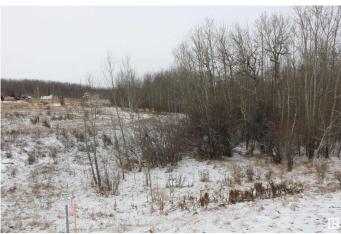

#### \$80,000

0 Bedroom, 0.00 Bathroom, Rural on 2.02 Acres

Bilby Heights, Rural Lac Ste. Anne County, AB

Welcome to Bilby Heights and this 2.02 acre property. Just a short 5 min drive to Onoway which provides all the essential services needed - Gas Stations, Grocery Store, Banks, Dentist, Medi Centre, RCMP/Fire, New School and more. Also just a short 35 min commute to St. Albert and 45 min to Edmonton! Other notable attractions include the Bilby Natural Area and Imrie Park which offers all sorts of recreation, groomed x-country ski trails, snowshoeing, snowmobiling, hiking, wildlife viewing, and day use area, close to many lakes in the area for all your water sport activities!

## Exterior

Exterior Features Backs Onto Park/Trees, Golf Nearby, Private Setting, Shopping Nearby