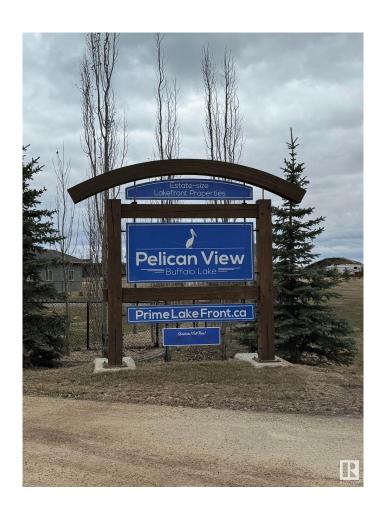

### \$134,990

0 Bedroom, 0.00 Bathroom, Rural on 0.25 Acres

Pelican View Estates, Rural Camrose County, AB

Escape to the Pelican View Estates and build your dream home. Live full time or spend the summers steps away from the North shore of Buffalo Lake. This lot has an exceptional location backing onto a storm pond. Architectural controls keep the style and quality of the homes to a standard you will love. The Estates hold many stunning residential homes, walking trails, sandy beaches and the town of Bashaw minutes away. Located 10 minutes from Bashaw, 2.5 hours from Calgary, 1 hour from Red Deer and only 2 hours from Edmonton - right in the heart of central Alberta! Start living life at the lake today! \*Purchase price + GST is applicable. Condo fees are for the operational costs of the water and sanitation system.

# **Community Information**

Address 158 Lakeshore Close

Area Rural Camrose County

Subdivision Pelican View Estates

City **Rural Camrose County** 

County **ALBERTA** 

Province AB

Postal Code T0B 0H3