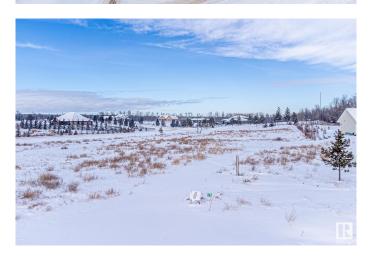

#### \$243,650

0 Bedroom, 0.00 Bathroom, Rural on 2.33 Acres

Muir Lake Heights, Rural Parkland County, AB

Beautiful Lot #35 Welcome to Cornerstone Estates, also known as Muir Lake Heights Phase 2. Located just minutes north of Spruce Grove and 15 minutes west of Edmonton, this beautiful development offers the luxury of country living. Enjoy peace, privacy, and the beauty of nature, with walking trails leading to Muir Lake for fishing, canoeing, kayaking, and bird watching. Children will attend the prestigious Muir Lake School, with bussing available from Cornerstone. Vacant lots range from 2.03 to 3.65 acres, some fully treed and completely private.