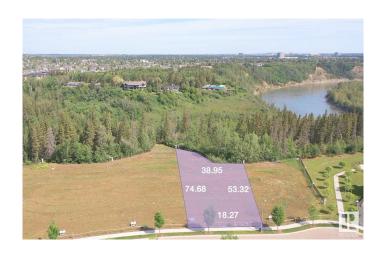

## \$675,000

0 Bedroom, 0.00 Bathroom, Single Family on 0.35 Acres

Cameron Heights\_EDMO, Edmonton, AB

Ready to enjoy gorgeous views of the river valley from the comfort of your own home? Look no further: RIVERPOINTE AT CAMERON HEIGHTS! Build your dream home overlooking the Whitemud Creek Ravine or North Saskatchewan River, with the home builder of your choice! This fantastic lot is located minutes to all amenities, including; schools, walking trails, the Currents of Windermere, shopping, restaurants, rec centers, movie theatre and easy access to most of the city and the airport! Enjoy all of these amenities from the private setting of your new home backing onto the trees!

#### **Exterior**

Exterior Features Airport Nearby, Environmental Reserve, Golf Nearby, Playground

Nearby, Public Transportation, Ravine View, River Valley View, River

View, Schools, Shopping Nearby, Ski Hill, View City