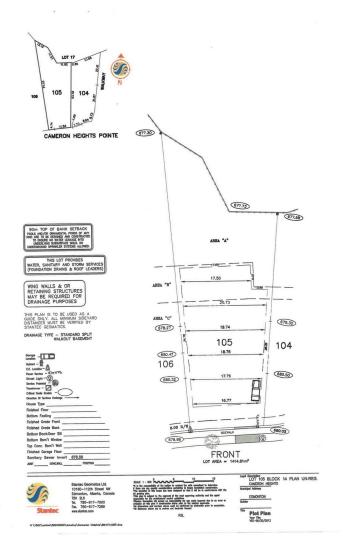

## **Essential Information**

MLS® # E4370914

Price \$675,000

Bathrooms 0.00 Acres 0.35

Type Single Family

Sub-Type Vacant Lot/Land

## **Community Information**

Address 4161 Cameron Heights Point

Area Edmonton

Subdivision Cameron Heights\_EDMO

City Edmonton
County ALBERTA

Province AB

Postal Code T6M 0S4