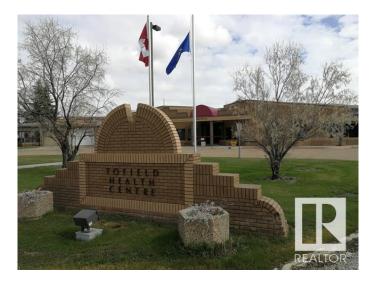

#### \$130,000

0 Bedroom, 0.00 Bathroom, Land Commercial on 0.00 Acres

Tofield, Tofield, AB

Super location for this general commercial zoned property located in the Town of Tofield, 30 minutes east of Edmonton and Sherwood Park and 45 minutes from the Edmonton International Airport (YEG). MIXED USE **DEVELOPMENT** (Commercial/Residential) is permitted. 125 ft x 140 ft corner lot on major thoroughfare, situated adjacent to an ice cream shop and across the street from a campground and fairgrounds. Total of 5 lots. The Town of Tofield offers a NON-RESIDENTIAL TAX INCENTIVE for new construction. Tofield features 2 schools, a health centre, medical clinic, dental clinics, pharmacies and a wide array of other businesses. Welcome home!