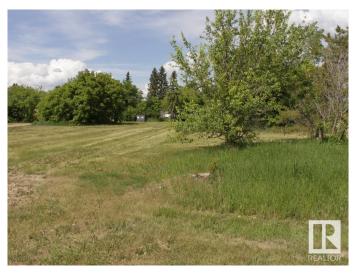

#### \$130,000

0 Bedroom, 0.00 Bathroom, Land Commercial on 0.00 Acres

Tofield, Tofield, AB

Super location for this general commercial zoned property located in the Town of Tofield, 30 minutes east of Edmonton and Sherwood Park and 45 minutes from the Edmonton International Airport (YEG). MIXED USE **DEVELOPMENT** (Commercial/Residential) is permitted. 125 ft x 140 ft corner lot on major thoroughfare, situated adjacent to an ice cream shop and across the street from a campground and fairgrounds. Total of 5 lots. The Town of Tofield offers a NON-RESIDENTIAL TAX INCENTIVE for new construction. Tofield features 2 schools, a health centre, medical clinic, dental clinics, pharmacies and a wide array of other businesses. Welcome home!