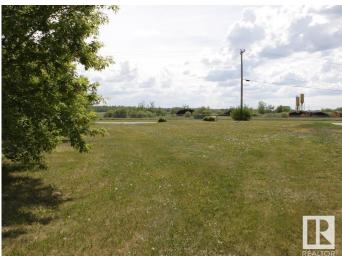

#### \$130,000

0 Bedroom, 0.00 Bathroom, Land Commercial on 0.00 Acres

Tofield, Tofield, AB

Super location for this general commercial zoned property located in the Town of Tofield, 30 minutes east of Edmonton and Sherwood Park and 45 minutes from the Edmonton International Airport (YEG). MIXED USE **DEVELOPMENT** (Commercial/Residential) is permitted. 125 ft x 140 ft corner lot on major thoroughfare, situated adjacent to an ice cream shop and across the street from a campground and fairgrounds. Total of 5 lots. The Town of Tofield offers a NON-RESIDENTIAL TAX INCENTIVE for new construction. Tofield features 2 schools, a health centre, medical clinic, dental clinics, pharmacies and a wide array of other businesses. Welcome home!