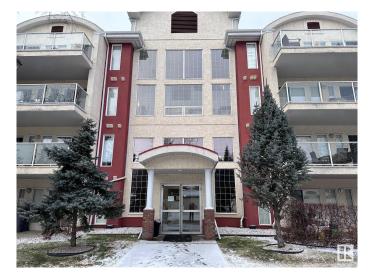

## \$212,000

2 Bedroom, 1.00 Bathroom, 864 sqft Condo / Townhouse on 0.00 Acres

Westmount, Edmonton, AB

Welcome to Glenora Mansion. This fully furnished condo unit located on the main floor with two bedrooms, one bathroom is move-in ready. Newly painted walls, laminated flooring with ensuite washer and dryer and corner gas fireplace. Includes one surface covered car parking space. Amenities include an exercise room, underground carwash and ample visitor parking area. Conveniently located near the Grant McEwan University, Brewery Shopping District and Manchester Square, this unit will impress you.

Amenities Air Conditioner, Car Wash, Exercise Room, Intercom, Parking-Visitor,

Patio, Security Door

Parking Spaces 1

Parking Stall

Interior

Appliances Dishwasher-Built-In, Dryer, Furniture Included, Garburator, Microwave