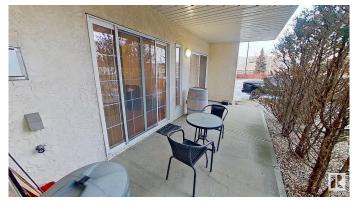

## \$212,000

2 Bedroom, 1.00 Bathroom, 864 sqft Condo / Townhouse on 0.00 Acres

Westmount, Edmonton, AB

Welcome to Glenora Mansion. This fully furnished condo unit located on the main floor with two bedrooms, one bathroom is move-in ready. Newly painted walls, laminated flooring with ensuite washer and dryer and corner gas fireplace. Includes one surface covered car parking space. Amenities include an exercise room, underground carwash and ample visitor parking area. Conveniently located near the Grant McEwan University, Brewery Shopping District and Manchester Square, this unit will impress you.

Hood Fan, Oven-Microwave, Refrigerator, Stove-Electric, Washer,

Window Coverings

Heating Forced Air-1, Natural Gas