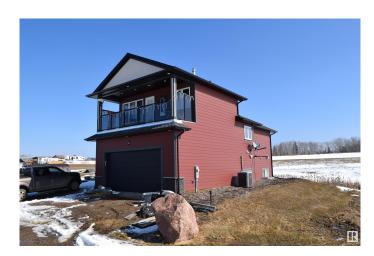

# \$285,000

3 Bedroom, 2.50 Bathroom, 1,778 sqft Rural on 0.10 Acres

Elinor Lake Resort, Rural Lac La Biche County, AB

"CIVIL ENFORCEMENT SALE" This property at Elinor Lake Resort and is being sold "Where-Is, As-Is". This Bi-Level, is approximately 1,778 sq.ft., 2 bedrooms up and 1 in the basement, main floor laundry, large island kitchen with eat-in nook, living room with gas fireplace. Master bedroom with 3 sided fireplace, modern 4-piece en-suite, walking closet and walkout to a covered balcony with outdoor gas fireplace. Finished basement containing a family room, games room, 4-piece bath, bedroom, utility room all with heated floors, large deck with under deck storage and central air. All information and measurements have been obtained from the Lac La Biche County Assessment and/or assumed, and could not be confirmed. "The measurements represented do not imply they are in accordance with the Residential Measurement Standard in Alberta".

Built in 2010

Sub-Type Detached Condominium

Style Bi-Level

Status Active