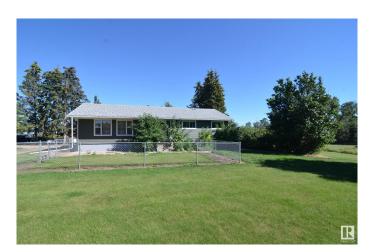

#### \$575,000

4 Bedroom, 2.00 Bathroom, 1,380 sqft Rural on 6.20 Acres

None, Rural Barrhead County, AB

Stunning 6.2 acre Property w/ solid restyled Bungalow, good Shop & fabulous maturely treed landscaping & yard space only 3 mi SE of Barrhead. Private & peaceful setting. Home features many upgrades including shingles, furnace, floors, extensive cabinetry, vinyl windows & more. 4 good sized Bdrms & 2 quality Baths including jetted tub & standing showers. Large living & family spaces both upstairs & down. Spacious dining room attaching to excellent screened in patio sitting area. Very inviting special space that accommodates all age categories. Heated Shop features 30'x50' size along w/ 12'x50' open lean too. 11' shop ceilings & 10'h OH door. Plentiful drinking water courtesy of 2 separate wells plumbed & tied together for anything you may require. Yard storage. Livestock fencing. Heavily graveled yard w/ very good parking & access for larger trucks or equipment.

### **Exterior**

Exterior Wood

Exterior Features Landscaped, Private Setting, See Remarks

Construction Wood

Foundation Concrete Perimeter