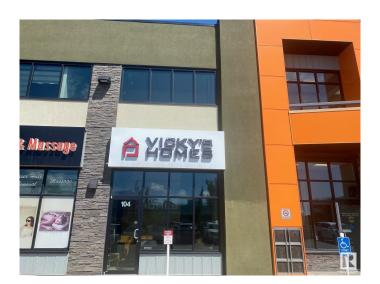

# \$529,888 - # #104 1803 91 St Sw, Edmonton

MLS® #E4351638

## \$529,888

Bedroom, Bathroom, 1,885 sqft Retail on 0.00 Acres

Summerside, Edmonton, AB

Relocate your business to the Gateway Business Centre an upscale retail and business solution in Summerside built in 2015. With low condo fees and high visibility this is the perfect opportunity! Unit 104 features 1885 Sq feet (Main is 1172 (that's complete floor plain with rear bay) 2nd is approx. 468 feet, Mezz is approx. 245 square feet) already built out with exceptional attention to detail. The main floor feature a lobby, washroom, coffee station and space for two desk and access to the back warehouse space. The second level is custom built and has three good sized offices and plenty of storage in each of them. The property features an overhead door with mezzanine. An ideal solution for a business that is both customer facing and requires warehouse space. With easy access to HWY 2, Parsons Road, Ellerslie and Gateway. Condo fees are 493.93 + GST and pylon signage is available.

# **Community Information**

Address # #104 1803 91 St Sw

Area Edmonton

Subdivision Summerside

City Edmonton

Province AB

Postal Code T6X 0W8

**Exterior** 